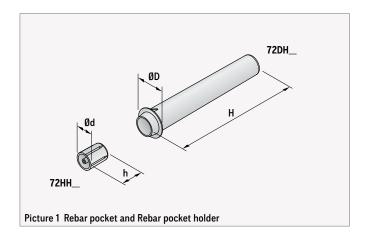

**TABLE 1: REBAR POCKET (PLASTIC)** 

| Ref. no. | Dimensions |      | Colour    |
|----------|------------|------|-----------|
|          | ØD H       |      |           |
|          | (mm)       | (mm) |           |
| 72DH20   | 39         | 180  | dark grey |
| 72DH25   | 42         | 190  | dark red  |
| 72DH28   | 49         | 200  | dark blue |

### TABLE 2: REBAR POCKET HOLDER (PLASTIC)

| Ref. no. | Dimensions |      | Colour    |
|----------|------------|------|-----------|
|          | Ød h       |      |           |
|          | (mm)       | (mm) |           |
| 72HH20   | 23         | 30   | dark grey |
| 72HH25   | 31         | 20   | dark red  |
| 72HH28   | 34         | 20   | dark blue |