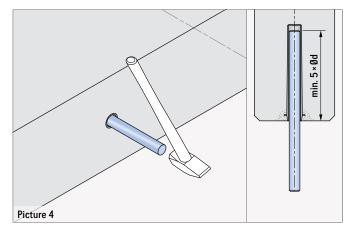

Before installation of the concrete elements, the steel bolt shall be firmly inserted into the Rebar pocket (min.  $5 \times \emptyset d$ ), in order to prevent it from falling out when mounting. The length of the steel bolts is to be calculated according to the installation situation.