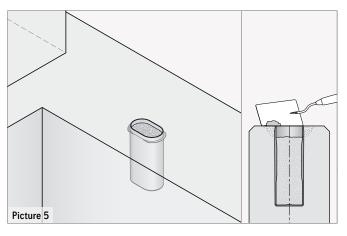

Prior installation the Concrete pocket in the lower unit must be filled with grouting mortar (picture 5), so that the steel bolt will set into the mortar during lowering of the upper unit (picture 6).