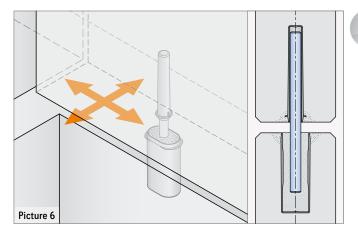

Prior installation the Concrete pocket in the lower unit must be filled with grouting mortar (picture 5), so that the steel bolt will set into the mortar during lowering of the upper unit (picture 6).

Because of the shape and size of the oval Concrete pocket, the elements can be aligned easily and sufficiently.