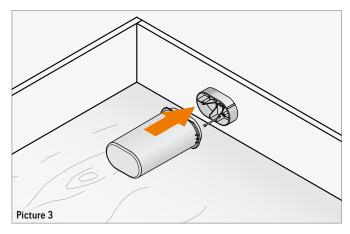

### **INSTALLATION**

The corresponding holders for the Rebar and Concrete pocket are fixed to the mould by nailing, screwing or hot bonding. Afterwards the pockets are clipped on their fixed holders (picture 3). Those holders can be removed during demoulding easily.