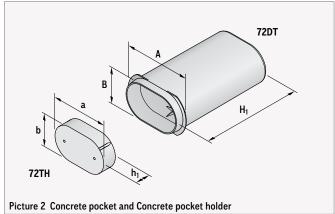

### **TABLE 3: CONCRETE POCKET (PLASTIC)**

| Ref. no. | Dimensions |      | Colour         |       |
|----------|------------|------|----------------|-------|
|          | A          | В    | H <sub>1</sub> |       |
|          | (mm)       | (mm) | (mm)           |       |
| 72DT     | 87         | 56   | 150            | black |

### **TABLE 4: CONCRETE POCKET HOLDER (PLASTIC)**

| Ref. no. | Dimensions |      |                | Colour |
|----------|------------|------|----------------|--------|
|          | a          | b    | h <sub>1</sub> |        |
|          | (mm)       | (mm) | (mm)           |        |
| 72TH     | 80         | 52   | 20             | black  |