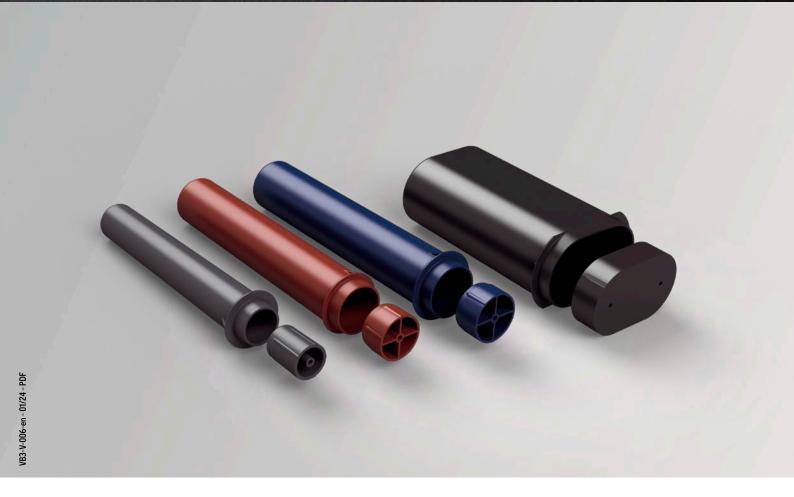

### **GENERAL PRODUCT INFORMATION**

The Dowelling system is used for the fixation of two concrete units which are stacked. It consists of a rebar pocket - available in three sizes - for the upper concrete unit, a Concrete pocket for the lower concrete unit and a bolt made of reinforcing steel or

round steel, to be provided by the customer, in accordance with table 5. Rebar pocket and Concrete pocket are simply fixed to the formwork by means of Rebar and Concrete pocket holders during the production of precast concrete elements.

**TABLE 1: REBAR POCKET (PLASTIC)** 

| Ref. no. | Dimensions |      | Colour    |
|----------|------------|------|-----------|
|          | ØD H       |      |           |
|          | (mm)       | (mm) |           |
| 72DH20   | 39         | 180  | dark grey |
| 72DH25   | 42         | 190  | dark red  |
| 72DH28   | 49         | 200  | dark blue |

### TABLE 2: REBAR POCKET HOLDER (PLASTIC)

| Ref. no. | Dimensions |      | Colour    |
|----------|------------|------|-----------|
|          | Ød h       |      |           |
|          | (mm)       | (mm) |           |
| 72HH20   | 23         | 30   | dark grey |
| 72HH25   | 31         | 20   | dark red  |
| 72HH28   | 34         | 20   | dark blue |